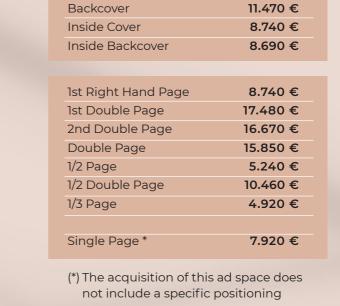

# RBA RATES 2024





### SIZES

| 1 Page              | 200x272 |
|---------------------|---------|
| Double Page         | 400x272 |
| 1/2 Horizontal Page | 200x136 |
| 1/2 Vertical Page   | 100x272 |
| 1/3 Vertical Page   | 66x272  |

Measurements in milimetres **Important:** 

For bleed, add 5mm to each indicated size on each side.

Approximate Deadline: day 5 of each month Approximate Publication Date: day 27 of each month

#### **CONTRACTING:**

- 1- Advertorials and special ad spaces have a surcharge of 20%.
- 2- Advertising orders need be determined and irrevocable and no cancellation will be accepted after the deadlinee.
- 3- VAT and the cost of producing the originals have to be paid by the adevrtiser.

#### **CARACTERISTICS:**

Binding: Stapled

## www.rbapubliventas.com